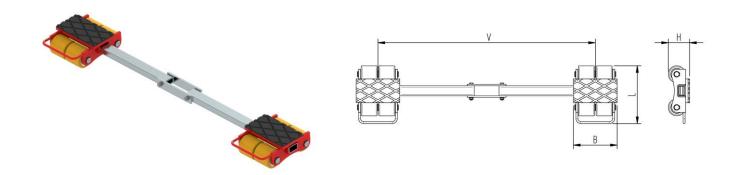

## Fact sheet **ECO-Skate** i60S

Load moving system, rear, 3-/4- load points

## **Specification:**

Heavy-duty load moving system for the professional indoor heavy load transport on clean, smooth and level floors. Design incl. alignment bars, anti-slip rubber pad and high-quality HTS 3-component polyurethane wheels, which are abrasion-resistant, cut-resistant and non-marking and suitable for all smooth and level floors with slight unevenness. In combination with a L- or possibly ROTO skates with the same installation height, it forms a safe overall system with 3 load points. With DUO or two ROTO load moving systems, observe the operating instructions for 4-point supports.