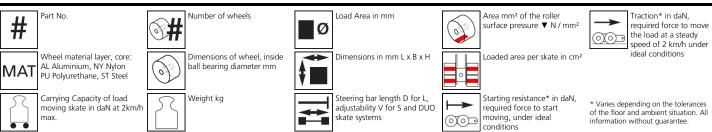

## Fact sheet **ECO-Skate** i60S

Load moving system, rear, 3-/4- load points





## **Specification:**

Heavy-duty load moving system for the professional indoor heavy load transport on clean, smooth and level floors. Design incl. alignment bars, anti-slip rubber pad and high-quality HTS 3-component polyurethane wheels, which are abrasion-resistant, cut-resistant and non-marking and suitable for all smooth and level floors with slight unevenness. In combination with a L- or possibly ROTO skates with the same installation height, it forms a safe overall system with 3 load points. With DUO or two ROTO load moving systems, observe the operating instructions for 4-point supports.

## Technical data of load moving system: