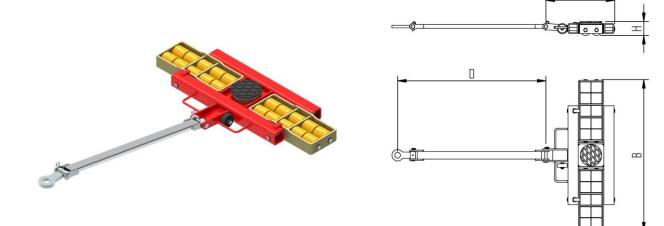

## Fact sheet **ECO-Skate** i150L

Load moving system, steerable, 3-load points

## **Specification:**

Heavy-duty load moving system for the professional indoor heavy load transport on clean, smooth and level floors, incl. pulling bar with grab handle or pulling eye, turntable with anti-slip rubber pad and high-quality 3-component polyurethane wheels, which are abrasion-resistant, cut-resistant and non-marking and suitable for all smooth and level floors with slight unevenness. In combination with an S, DUO or two ROTO skates with the same installation height it forms a safe overall system with 3 load points.

## Technical data of load moving system: