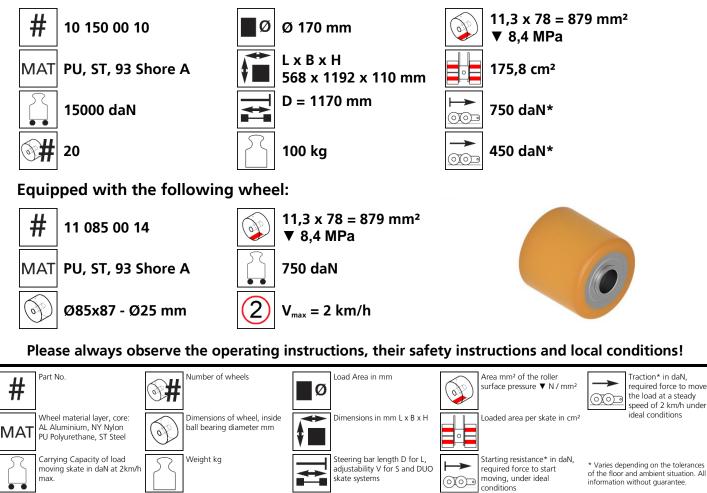

## Fact sheet **ECO-Skate** i150L

Load moving system, steerable, 3-load points





## **Specification:**

Heavy-duty load moving system for the professional indoor heavy load transport on clean, smooth and level floors, incl. pulling bar with grab handle or pulling eye, turntable with anti-slip rubber pad and high-quality 3-component polyurethane wheels, which are abrasion-resistant, cut-resistant and non-marking and suitable for all smooth and level floors with slight unevenness. In combination with an S, DUO or two ROTO skates with the same installation height it forms a safe overall system with 3 load points.

## Technical data of load moving system: