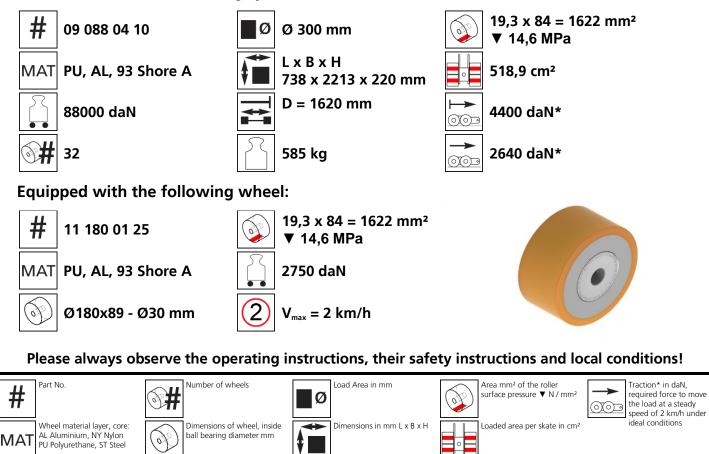

## Specification:

Carrying Capacity of load

max.

moving skate in daN at 2km/h

Weight kg

Heavy-duty load moving system for the professional indoor heavy load transport on clean, smooth and level floors, incl. pulling bar with grab handle or pulling eye, turntable with anti-slip rubber pad and high-quality HTS 3-component polyurethane wheels, which are abrasion-resistant, cut-resistant and non-marking as well as suitable for smooth and level floors with slight unevenness. In combination with an S or DUO load moving system with the same installation height, it forms a secure overall system with 3 load points.

## Technical data of load moving system:

Steering bar length D for L,

skate systems

adjustability V for S and DUO

\* Varies depending on the tolerances of the floor and ambient situation. All information without guarantee.

Starting resistance\* in daN,

required force to start

moving, under ideal

conditions

00-