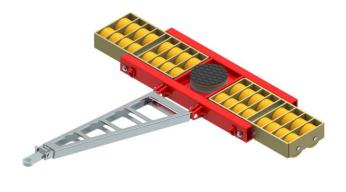

## Fact sheet **ECO-Skate** BIG88L

Load moving system, steerable, 3-load points

## Specification:

Carrying Capacity of load

max.

moving skate in daN at 2km/h

Weight kg

Heavy-duty load moving system for the professional indoor heavy load transport on clean, smooth and level floors, incl. pulling bar with grab handle or pulling eye, turntable with anti-slip rubber pad and high-quality HTS 3-component polyurethane wheels, which are abrasion-resistant, cut-resistant and non-marking as well as suitable for smooth and level floors with slight unevenness. In combination with an S or DUO load moving system with the same installation height, it forms a secure overall system with 3 load points.