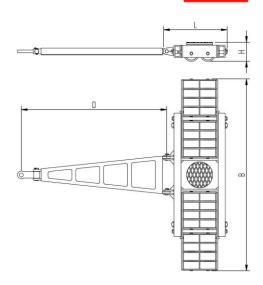

## Technical data of load moving system:

Steering bar length D for L,

skate systems

adjustability V for S and DUO

\* Varies depending on the tolerances of the floor and ambient situation. All information without guarantee.