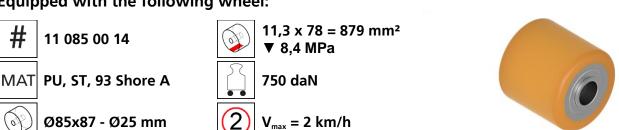

# Fact sheet **ECO-Skate** i150S

Load moving system, rear, 3-/4- load points





## **Specification:**

Heavy-duty load moving system for the professional indoor heavy load transport on clean, smooth and level floors. Design incl. alignment bars, anti-slip rubber pad and high-quality HTS 3-component polyurethane wheels, which are abrasion-resistant, cut-resistant and non-marking and suitable for all smooth and level floors with slight unevenness. In combination with a L- or possibly ROTO skates with the same installation height, it forms a safe overall system with 3 load points. With DUO or two ROTO load moving systems, observe the operating instructions for 4-point supports.

#### Technical data of load moving system:



### Equipped with the following wheel:



#### Please always observe the operating instructions, their safety instructions and local conditions!