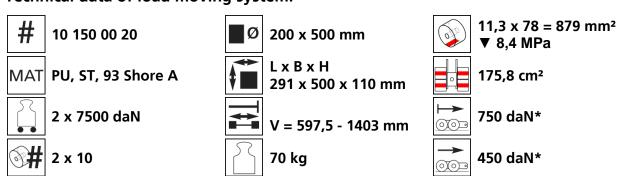

# Fact sheet **ECO-Skate** i150S

Load moving system, rear, 3-/4- load points





## **Specification:**

Heavy-duty load moving system for the professional indoor heavy load transport on clean, smooth and level floors. Design incl. alignment bars, anti-slip rubber pad and high-quality HTS 3-component polyurethane wheels, which are abrasion-resistant, cut-resistant and non-marking and suitable for all smooth and level floors with slight unevenness. In combination with a L- or possibly ROTO skates with the same installation height, it forms a safe overall system with 3 load points. With DUO or two ROTO load moving systems, observe the operating instructions for 4-point supports.

#### Technical data of load moving system:



### Equipped with the following wheel:



#### Please always observe the operating instructions, their safety instructions and local conditions!