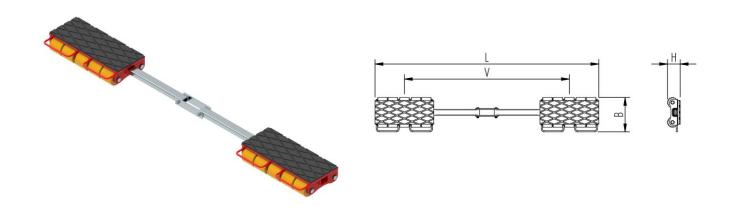

# Fact sheet **ECO-Skate** i150S

Load moving system, rear, 3-/4- load points

## **Specification:**

Heavy-duty load moving system for the professional indoor heavy load transport on clean, smooth and level floors. Design incl. alignment bars, anti-slip rubber pad and high-quality HTS 3-component polyurethane wheels, which are abrasion-resistant, cut-resistant and non-marking and suitable for all smooth and level floors with slight unevenness. In combination with a L- or possibly ROTO skates with the same installation height, it forms a safe overall system with 3 load points. With DUO or two ROTO load moving systems, observe the operating instructions for 4-point supports.