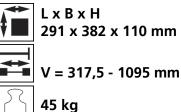

# Fact sheet **ECO-Skate** i120S

Load moving system, rear, 3-/4- load points





### **Specification:**

Heavy-duty load moving system for the professional indoor heavy load transport on clean, smooth and level floors. Design incl. alignment bars, anti-slip rubber pad and high-quality HTS 3-component polyurethane wheels, which are abrasion-resistant, cut-resistant and non-marking and suitable for all smooth and level floors with slight unevenness. In combination with a L- or possibly ROTO skates with the same installation height, it forms a safe overall system with 3 load points. With DUO or two ROTO load moving systems, observe the operating instructions for 4-point supports.

#### Technical data of load moving system:







200 x 220 mm



# Equipped with the following wheel:















## Please always observe the operating instructions, their safety instructions and local conditions!