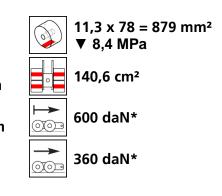

# Fact sheet **ECO-Skate** i120S

Load moving system, rear, 3-/4- load points





### **Specification:**

Heavy-duty load moving system for the professional indoor heavy load transport on clean, smooth and level floors. Design incl. alignment bars, anti-slip rubber pad and high-quality HTS 3-component polyurethane wheels, which are abrasion-resistant, cut-resistant and non-marking and suitable for all smooth and level floors with slight unevenness. In combination with a L- or possibly ROTO skates with the same installation height, it forms a safe overall system with 3 load points. With DUO or two ROTO load moving systems, observe the operating instructions for 4-point supports.

#### Technical data of load moving system:







200 x 220 mm



# Equipped with the following wheel:















## Please always observe the operating instructions, their safety instructions and local conditions!