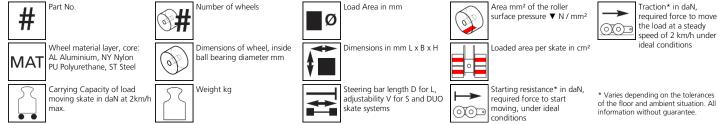

avy-duty load moving system for the professional indoor heavy load transport on clean, smooth and level floors. Design incl. alignment bars, anti-slip rubber pad and high-quality HTS 3-component polyurethane wheels, which are abrasion-resistant, cut-resistant and non-marking and suitable for all smooth and level floors with slight unevenness. In combination with a L- or possibly ROTO skates with the same installation height, it forms a safe overall system with 3 load points. With DUO or two ROTO load moving systems, observe the operating instructions for 4-point supports.

#### Technical data of load moving system:







200 x 220 mm



# Equipped with the following wheel:















## Please always observe the operating instructions, their safety instructions and local conditions!