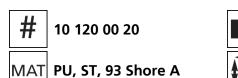

# Fact sheet **ECO-Skate** i120S

Load moving system, rear, 3-/4- load points





### **Specification:**

Heavy-duty load moving system for the professional indoor heavy load transport on clean, smooth and level floors. Design incl. alignment bars, anti-slip rubber pad and high-quality HTS 3-component polyurethane wheels, which are abrasion-resistant, cut-resistant and non-marking and suitable for all smooth and level floors with slight unevenness. In combination with a L- or possibly ROTO skates with the same installation height, it forms a safe overall system with 3 load points. With DUO or two ROTO load moving systems, observe the operating instructions for 4-point supports.

#### Technical data of load moving system:







200 x 220 mm



# Equipped with the following wheel:















## Please always observe the operating instructions, their safety instructions and local conditions!