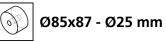

# Fact sheet **ECO-Skate** i120S

Load moving system, rear, 3-/4- load points





### **Specification:**

Heavy-duty load moving system for the professional indoor heavy load transport on clean, smooth and level floors. Design incl. alignment bars, anti-slip rubber pad and high-quality HTS 3-component polyurethane wheels, which are abrasion-resistant, cut-resistant and non-marking and suitable for all smooth and level floors with slight unevenness. In combination with a L- or possibly ROTO skates with the same installation height, it forms a safe overall system with 3 load points. With DUO or two ROTO load moving systems, observe the operating instructions for 4-point supports.

#### Technical data of load moving system:







200 x 220 mm



# Equipped with the following wheel:















## Please always observe the operating instructions, their safety instructions and local conditions!