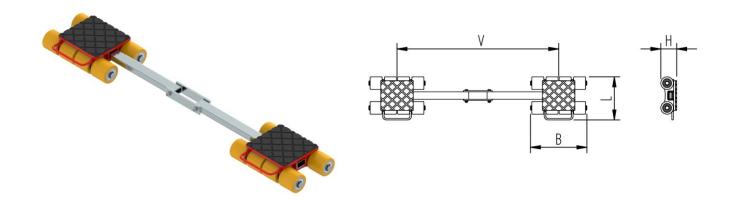

# Fact sheet **ECO-Skate** i120S

Load moving system, rear, 3-/4- load points

### **Specification:**

Heavy-duty load moving system for the professional indoor heavy load transport on clean, smooth and level floors. Design incl. alignment bars, anti-slip rubber pad and high-quality HTS 3-component polyurethane wheels, which are abrasion-resistant, cut-resistant and non-marking and suitable for all smooth and level floors with slight unevenness. In combination with a L- or possibly ROTO skates with the same installation height, it forms a safe overall system with 3 load points. With DUO or two ROTO load moving systems, observe the operating instructions for 4-point supports.