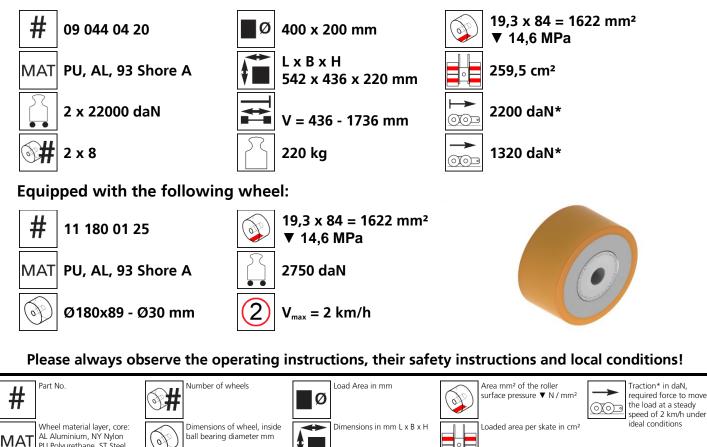

## Technical data of load moving system:

б

Weight kg

PU Polyurethane, ST Steel Carrying Capacity of load

max.

moving skate in daN at 2km/h

Steering bar length D for L,

skate systems

adjustability V for S and DUO

\* Varies depending on the tolerances of the floor and ambient situation. All information without guarantee

Starting resistance\* in daN,

required force to start

moving, under ideal

conditions

00-