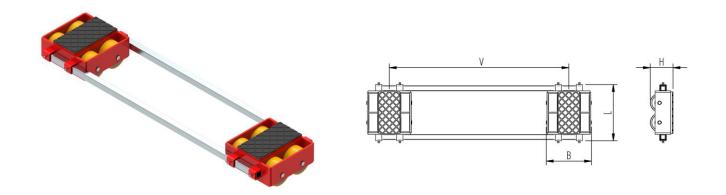

## Fact sheet **ECO-Skate** BIG44S

Load moving system, rear, 3-/4- load points

## **Specification:**

Heavy-duty load moving system for the professional indoor heavy load transport on clean, smooth and level floors, incl. alignment bars, anti-slip rubber pad and high-guality HTS 3-component polyurethane wheels, which are abrasion-resistant, cut-resistant and non-marking and suitable for all smooth and level floors with slight unevenness. In combination with an L load moving skate with the same installation height it forms a safe overall system with 3 load points. For a DUO system, please observe the operating instructions for 4-point supports.