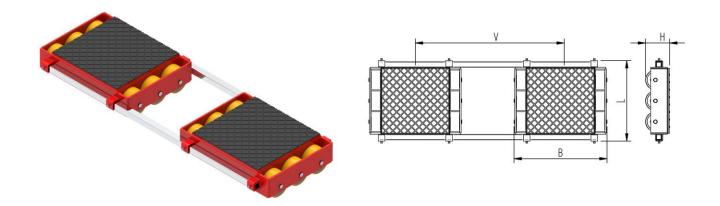

## Fact sheet **ECO-Skate** BIG132S

Load moving system, rear, 3-/4- load points

б

Heavy-duty load moving system for the professional indoor heavy load transport on clean, smooth and level floors, incl. alignment bars, anti-slip rubber pad and high-guality HTS 3-component polyurethane wheels, which are abrasion-resistant, cut-resistant and non-marking and suitable for all smooth and level floors with slight unevenness. In combination with an L load moving skate with the same installation height it forms a safe overall system with 3 load points. For a DUO system, please observe the operating instructions for 4-point supports.

## Technical data of load moving system:

Steering bar length D for L,

skate systems

adjustability V for S and DUO

Loaded area per skate in cm<sup>2</sup>

Starting resistance\* in daN,

required force to start