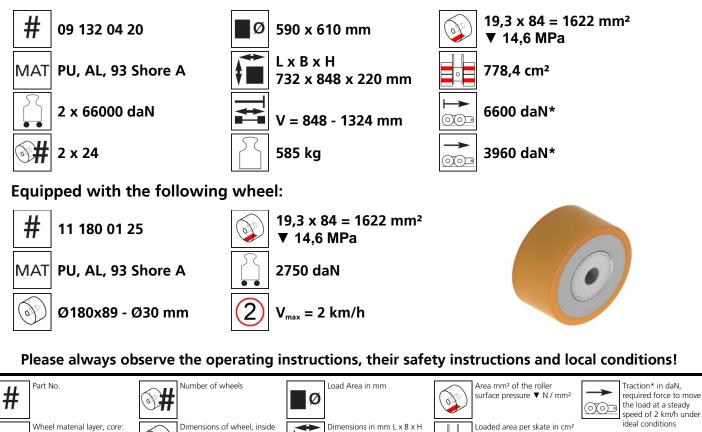

## **Specification:**

AL Aluminium, NY Nylon

PU Polyurethane, ST Steel Carrying Capacity of load

moving skate in daN at 2km/h

MAT

max.

ball bearing diameter mm

Weight kg

## Technical data of load moving system:

Steering bar length D for L,

skate systems

adjustability V for S and DUO

Loaded area per skate in cm<sup>2</sup>

Starting resistance\* in daN,

required force to start

moving, under ideal

conditions

00-

\* Varies depending on the tolerances of the floor and ambient situation. All information without guarantee