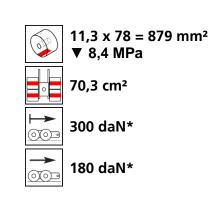

# Fact sheet **ECO-Skate** i60L









# **Specification:**

Heavy-duty load moving system for the professional indoor heavy load transport on clean, smooth and level floors, incl. pulling bar with grab handle or pulling eye, turntable with anti-slip rubber pad and high-quality 3-component polyurethane wheels, which are abrasion-resistant, cut-resistant and non-marking and suitable for all smooth and level floors with slight unevenness. In combination with an S, DUO or two ROTO skates with the same installation height it forms a safe overall system with 3 load points.

#### Technical data of load moving system:







## Equipped with the following wheel:





11,3 x 78 = 879 mm² ▼ 8,4 MPa

750 daN





### Please always observe the operating instructions, their safety instructions and local conditions!