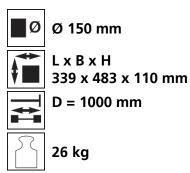

#### Technical data of load moving system:

## Equipped with the following wheel:

11,3 x 78 = 879 mm² ▼ 8,4 MPa

750 daN