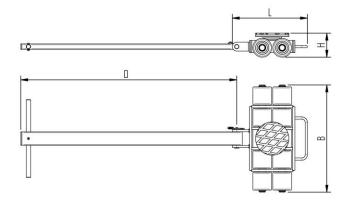

# Fact sheet **ECO-Skate** i60L









# **Specification:**

Heavy-duty load moving system for the professional indoor heavy load transport on clean, smooth and level floors, incl. pulling bar with grab handle or pulling eye, turntable with anti-slip rubber pad and high-quality 3-component polyurethane wheels, which are abrasion-resistant, cut-resistant and non-marking and suitable for all smooth and level floors with slight unevenness. In combination with an S, DUO or two ROTO skates with the same installation height it forms a safe overall system with 3 load points.

#### Technical data of load moving system:







## Equipped with the following wheel:





11,3 x 78 = 879 mm² ▼ 8,4 MPa

750 daN





### Please always observe the operating instructions, their safety instructions and local conditions!