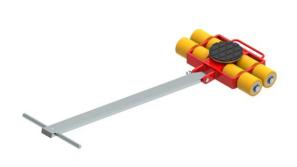

# Fact sheet **ECO-Skate** i60L

# **Specification:**

Heavy-duty load moving system for the professional indoor heavy load transport on clean, smooth and level floors, incl. pulling bar with grab handle or pulling eye, turntable with anti-slip rubber pad and high-quality 3-component polyurethane wheels, which are abrasion-resistant, cut-resistant and non-marking and suitable for all smooth and level floors with slight unevenness. In combination with an S, DUO or two ROTO skates with the same installation height it forms a safe overall system with 3 load points.