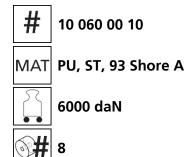

#### Technical data of load moving system:

## Equipped with the following wheel:

11,3 x 78 = 879 mm² ▼ 8,4 MPa

750 daN