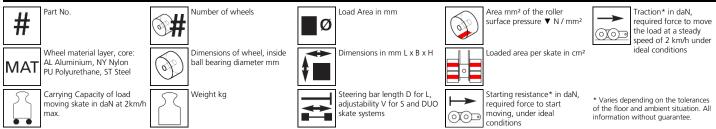

-Skate** i60L









# **Specification:**

Heavy-duty load moving system for the professional indoor heavy load transport on clean, smooth and level floors, incl. pulling bar with grab handle or pulling eye, turntable with anti-slip rubber pad and high-quality 3-component polyurethane wheels, which are abrasion-resistant, cut-resistant and non-marking and suitable for all smooth and level floors with slight unevenness. In combination with an S, DUO or two ROTO skates with the same installation height it forms a safe overall system with 3 load points.

#### Technical data of load moving system:







## Equipped with the following wheel:





11,3 x 78 = 879 mm² ▼ 8,4 MPa

750 daN





### Please always observe the operating instructions, their safety instructions and local conditions!