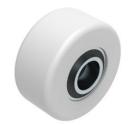

## **Specification:**

20

Heavy-duty load moving system (360°) for the professional indoor heavy load transport on clean, smooth and level floors, incl. individually rotatable high-quality HTS Nylon wheels (abrasion-resistant, non-marking), anti slip rubber pad and attachment for alignment bars or pulling bars in various versions. Multifunctional and flexible due to the ability of block the wheels boxes with pins. It can be used like a fixed rear skates, equipped with an additional turntable like a steerable skate. In combination with an L-, S- or DUO load moving system with the same installation height, it forms a safe overall system with 3 load points (with secured load also as a 4-point system if the operating instructions are observed).

## Equipped with the following wheel:

59 kg