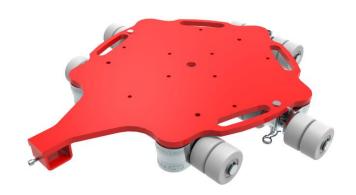

## **Specification:**

20

Heavy-duty load moving system (360°) for the professional indoor heavy load transport on clean, smooth and level floors, incl. individually rotatable high-quality HTS Nylon wheels (abrasion-resistant, non-marking), anti slip rubber pad and attachment for alignment bars or pulling bars in various versions. Multifunctional and flexible due to the ability of block the wheels boxes with pins. It can be used like a fixed rear skates, equipped with an additional turntable like a steerable skate. In combination with an L-, S- or DUO load moving system with the same installation height, it forms a safe overall system with 3 load points (with secured load also as a 4-point system if the operating instructions are observed).