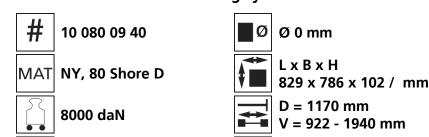

#### Technical data of load moving system:

## Equipped with the following wheel:

59 kg