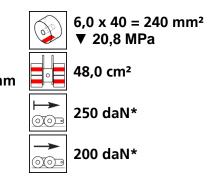

## **Specification:**

20

Heavy-duty load moving system (360°) for the professional indoor heavy load transport on clean, smooth and level floors, incl. individually rotatable high-quality HTS Nylon wheels (abrasion-resistant, non-marking), anti slip rubber pad and attachment for alignment bars or pulling bars in various versions. Multifunctional and flexible due to the ability of block the wheels boxes with pins. It can be used like a fixed rear skates, equipped with an additional turntable like a steerable skate. In combination with an L-, S- or DUO load moving system with the same installation height, it forms a safe overall system with 3 load points (with secured load also as a 4-point system if the operating instructions are observed).

#### Technical data of load moving system:





## Equipped with the following wheel:



59 kg



# Please always observe the operating instructions, their safety instructions and local conditions!