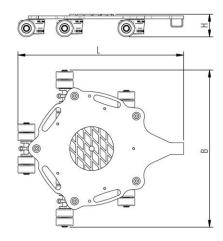

# Fact sheet **ECO-Skate** RFN80-G



ROTO Load moving system, 360 ° rotatable, 3-/4- load points





## **Specification:**

20

Heavy-duty load moving system (360°) for the professional indoor heavy load transport on clean, smooth and level floors, incl. individually rotatable high-quality HTS Nylon wheels (abrasion-resistant, non-marking), anti slip rubber pad and attachment for alignment bars or pulling bars in various versions. Multifunctional and flexible due to the ability of block the wheels boxes with pins. It can be used like a fixed rear skates, equipped with an additional turntable like a steerable skate. In combination with an L-, S- or DUO load moving system with the same installation height, it forms a safe overall system with 3 load points (with secured load also as a 4-point system if the operating instructions are observed).

#### Technical data of load moving system: