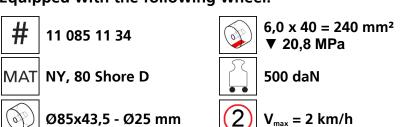

#### Technical data of load moving system:

## Equipped with the following wheel:

59 kg