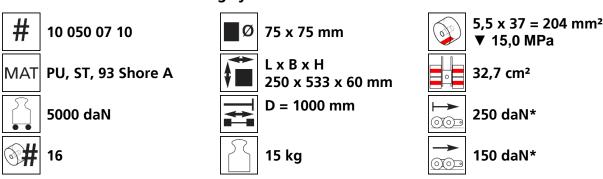

# Fact sheet **ECO-Skate** MINI50L



Load moving system, steerable, 3-load points



## **Specification:**

Heavy-duty load moving system for the professional indoor heavy load transport on clean, smooth and level floors, incl. pulling bar with handle (optionally with grip handle or pulling eye), turntable with anti-slip rubber pad and high-quality HTS 3-component polyurethane wheels, which are abrasion-resistant, cut-resistant and non-marking and suitable for all smooth and level floors with slight unevenness. In combination with one S or two ROTO skates with the same installation height it forms a safe overall system with 3 load points.

### Technical data of load moving system:



Ø50x46 - Ø15 mm



# Please always observe the operating instructions, their safety instructions and local conditions!

 $V_{max} = 2 \text{ km/h}$