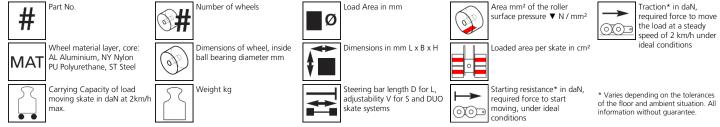

oving system, steerable, 3-load points



## **Specification:**

Heavy-duty load moving system for the professional indoor heavy load transport on clean, smooth and level floors, incl. pulling bar with handle (optionally with grip handle or pulling eye), turntable with anti-slip rubber pad and high-quality HTS 3-component polyurethane wheels, which are abrasion-resistant, cut-resistant and non-marking and suitable for all smooth and level floors with slight unevenness. In combination with one S or two ROTO skates with the same installation height it forms a safe overall system with 3 load points.

### Technical data of load moving system:



Ø50x46 - Ø15 mm



# Please always observe the operating instructions, their safety instructions and local conditions!

 $V_{max} = 2 \text{ km/h}$