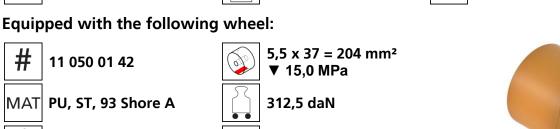

# Fact sheet **ECO-Skate** MINI50L



Load moving system, steerable, 3-load points



## **Specification:**

Heavy-duty load moving system for the professional indoor heavy load transport on clean, smooth and level floors, incl. pulling bar with handle (optionally with grip handle or pulling eye), turntable with anti-slip rubber pad and high-quality HTS 3-component polyurethane wheels, which are abrasion-resistant, cut-resistant and non-marking and suitable for all smooth and level floors with slight unevenness. In combination with one S or two ROTO skates with the same installation height it forms a safe overall system with 3 load points.

### Technical data of load moving system:



Ø50x46 - Ø15 mm



# Please always observe the operating instructions, their safety instructions and local conditions!

 $V_{max} = 2 \text{ km/h}$