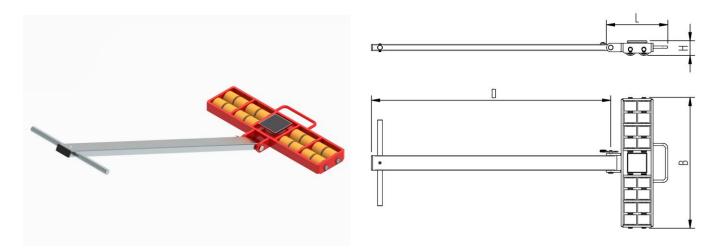

# Fact sheet **ECO-Skate** MINI50L

Load moving system, steerable, 3-load points

## **Specification:**

Heavy-duty load moving system for the professional indoor heavy load transport on clean, smooth and level floors, incl. pulling bar with handle (optionally with grip handle or pulling eye), turntable with anti-slip rubber pad and high-quality HTS 3-component polyurethane wheels, which are abrasion-resistant, cut-resistant and non-marking and suitable for all smooth and level floors with slight unevenness. In combination with one S or two ROTO skates with the same installation height it forms a safe overall system with 3 load points.