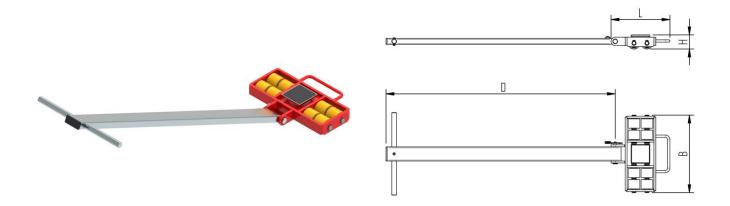

## Fact sheet **ECO-Skate** MINI25L

## **Specification:**

Heavy-duty load moving system for the professional indoor heavy load transport on clean, smooth and level floors, incl. pulling bar with handle (optionally with grip handle or pulling eye), turntable with anti-slip rubber pad and high-quality HTS 3-component polyurethane wheels, which are abrasion-resistant, cut-resistant and non-marking and suitable for all smooth and level floors with slight unevenness. In combination with one S or two ROTO skates with the same installation height it forms a safe overall system with 3 load points.