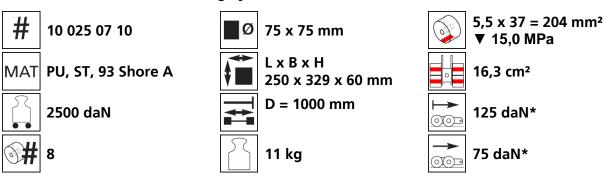

## Fact sheet **ECO-Skate** MINI25L







## **Specification:**

Heavy-duty load moving system for the professional indoor heavy load transport on clean, smooth and level floors, incl. pulling bar with handle (optionally with grip handle or pulling eye), turntable with anti-slip rubber pad and high-quality HTS 3-component polyurethane wheels, which are abrasion-resistant, cut-resistant and non-marking and suitable for all smooth and level floors with slight unevenness. In combination with one S or two ROTO skates with the same installation height it forms a safe overall system with 3 load points.

## Technical data of load moving system:

Ø50x46 - Ø15 mm







## Please always observe the operating instructions, their safety instructions and local conditions!

 $V_{max} = 2 \text{ km/h}$