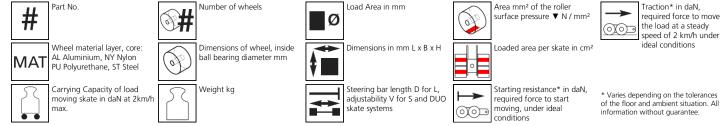

Fact sheet **ECO-Skate** MINI25L







## **Specification:**

Heavy-duty load moving system for the professional indoor heavy load transport on clean, smooth and level floors, incl. pulling bar with handle (optionally with grip handle or pulling eye), turntable with anti-slip rubber pad and high-quality HTS 3-component polyurethane wheels, which are abrasion-resistant, cut-resistant and non-marking and suitable for all smooth and level floors with slight unevenness. In combination with one S or two ROTO skates with the same installation height it forms a safe overall system with 3 load points.

## Technical data of load moving system:

Ø50x46 - Ø15 mm







## Please always observe the operating instructions, their safety instructions and local conditions!

 $V_{max} = 2 \text{ km/h}$