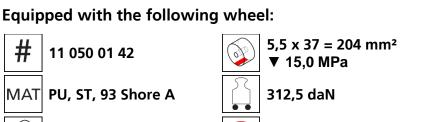

## Fact sheet **ECO-Skate** MINI25L







## **Specification:**

Heavy-duty load moving system for the professional indoor heavy load transport on clean, smooth and level floors, incl. pulling bar with handle (optionally with grip handle or pulling eye), turntable with anti-slip rubber pad and high-quality HTS 3-component polyurethane wheels, which are abrasion-resistant, cut-resistant and non-marking and suitable for all smooth and level floors with slight unevenness. In combination with one S or two ROTO skates with the same installation height it forms a safe overall system with 3 load points.

## Technical data of load moving system:

Ø50x46 - Ø15 mm







## Please always observe the operating instructions, their safety instructions and local conditions!

 $V_{max} = 2 \text{ km/h}$