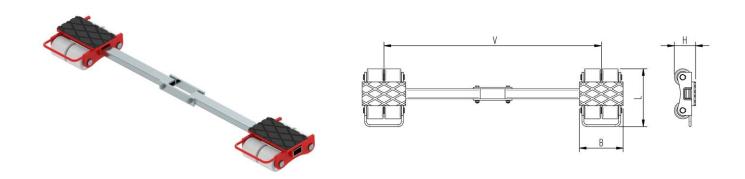

## Fact sheet **ECO-Skate** iN80S

Load moving system, rear, 3-/4- load points

## **Specification:**

Heavy-duty load moving system for the professional indoor heavy load transport on clean, smooth and level floors. Design incl. alignment bar, anti slip rubber pad and high-quality HTS nylon wheels, which are abrasion-resistant and non-marking and suitable for all smooth industrial smooth and level floors. In combination with a L or ROTO skate with the same installation height it forms a safe overall system with 3 load points. For a DUO or two ROTO skates, observe the operating instructions for 4point supports.