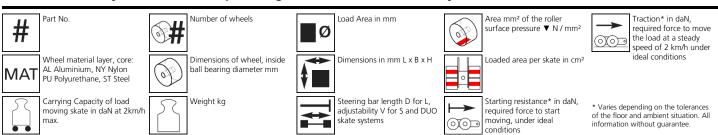

## Fact sheet **ECO-Skate** iN80S

Load moving system, rear, 3-/4- load points





## **Specification:**

Heavy-duty load moving system for the professional indoor heavy load transport on clean, smooth and level floors. Design incl. alignment bar, anti slip rubber pad and high-quality HTS nylon wheels, which are abrasion-resistant and non-marking and suitable for all smooth industrial smooth and level floors. In combination with a L or ROTO skate with the same installation height it forms a safe overall system with 3 load points. For a DUO or two ROTO skates, observe the operating instructions for 4point supports.

## Technical data of load moving system: