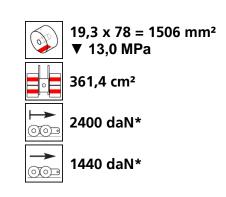

## **Equipped with the following wheel:**

19,3 x 78 = 1506 mm<sup>2</sup> ▼ 13,0 MPa

2000 daN

 $V_{max} = 2 \text{ km/h}$ 