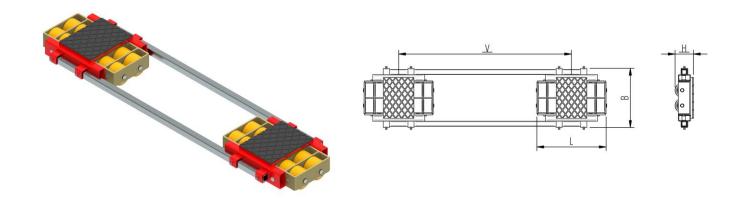

# Fact sheet **ECO-Skate** X48S

Load moving system, rear, 3-/4- load points

### **Specification:**

Heavy-duty load moving system for the professional indoor heavy load transport on clean, smooth and level floors, incl. alignment bars, anti-slip rubber pad and high-quality HTS 3-component polyurethane wheels, which are abrasion-resistant, cut-resistant and non-marking and suitable for all smooth and level floors with slight unevenness. In combination with an L load moving skate with the same installation height it forms a safe overall system with 3 load points. For a DUO system, please observe the operating instructions for 4-point supports.