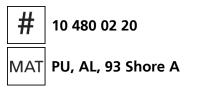

# Fact sheet **ECO-Skate** X48S

Load moving system, rear, 3-/4- load points





### **Specification:**

Heavy-duty load moving system for the professional indoor heavy load transport on clean, smooth and level floors, incl. alignment bars, anti-slip rubber pad and high-quality HTS 3-component polyurethane wheels, which are abrasion-resistant, cut-resistant and non-marking and suitable for all smooth and level floors with slight unevenness. In combination with an L load moving skate with the same installation height it forms a safe overall system with 3 load points. For a DUO system, please observe the operating instructions for 4-point supports.

#### Technical data of load moving system:







400 x 300 mm



## **Equipped with the following wheel:**







19,3 x 78 = 1506 mm<sup>2</sup> ▼ 13,0 MPa



2000 daN



 $V_{max} = 2 \text{ km/h}$ 



# Please always observe the operating instructions, their safety instructions and local conditions!