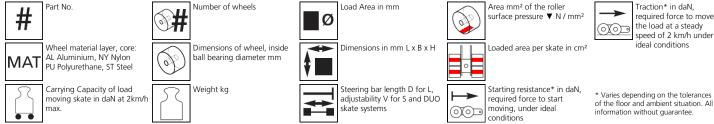

#### Technical data of load moving system:

400 x 300 mm

## **Equipped with the following wheel:**

19,3 x 78 = 1506 mm<sup>2</sup> ▼ 13,0 MPa

2000 daN

 $V_{max} = 2 \text{ km/h}$ 