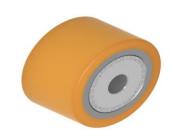

## **Equipped with the following wheel:**

19,3 x 78 = 1506 mm<sup>2</sup> ▼ 13,0 MPa

2000 daN

 $V_{max} = 2 \text{ km/h}$ 