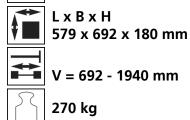

# Fact sheet **ECO-Skate** X48S

Load moving system, rear, 3-/4- load points





### **Specification:**

Heavy-duty load moving system for the professional indoor heavy load transport on clean, smooth and level floors, incl. alignment bars, anti-slip rubber pad and high-quality HTS 3-component polyurethane wheels, which are abrasion-resistant, cut-resistant and non-marking and suitable for all smooth and level floors with slight unevenness. In combination with an L load moving skate with the same installation height it forms a safe overall system with 3 load points. For a DUO system, please observe the operating instructions for 4-point supports.

#### Technical data of load moving system:







400 x 300 mm



## **Equipped with the following wheel:**







19,3 x 78 = 1506 mm<sup>2</sup> ▼ 13,0 MPa



2000 daN



 $V_{max} = 2 \text{ km/h}$ 



# Please always observe the operating instructions, their safety instructions and local conditions!