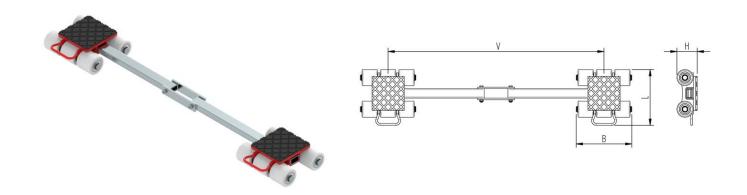

## **Specification:**

Heavy-duty load moving system for the professional indoor heavy load transport on clean, smooth and level floors. Design incl. alignment bar, anti slip rubber pad and high-quality HTS nylon wheels, which are abrasion-resistant and non-marking and suitable for all smooth industrial smooth and level floors. In combination with a L or ROTO skate with the same installation height it forms a safe overall system with 3 load points. For a DUO or two ROTO skates, observe the operating instructions for 4-point supports.