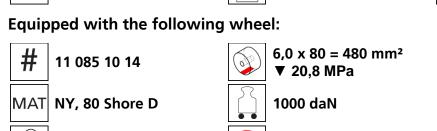

## Fact sheet **ECO-Skate** iN120S







## **Specification:**

Heavy-duty load moving system for the professional indoor heavy load transport on clean, smooth and level floors. Design incl. alignment bar, anti slip rubber pad and high-quality HTS nylon wheels, which are abrasion-resistant and non-marking and suitable for all smooth industrial smooth and level floors. In combination with a L or ROTO skate with the same installation height it forms a safe overall system with 3 load points. For a DUO or two ROTO skates, observe the operating instructions for 4-point supports.

## Technical data of load moving system:

Ø85x87 - Ø25 mm







## Please always observe the operating instructions, their safety instructions and local conditions!

 $V_{max} = 2 \text{ km/h}$