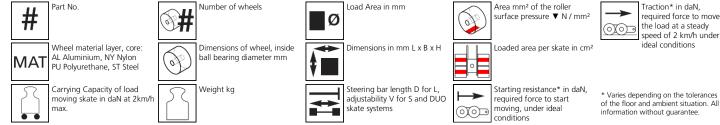

## Fact sheet **ECO-Skate** iN120S







## **Specification:**

Heavy-duty load moving system for the professional indoor heavy load transport on clean, smooth and level floors. Design incl. alignment bar, anti slip rubber pad and high-quality HTS nylon wheels, which are abrasion-resistant and non-marking and suitable for all smooth industrial smooth and level floors. In combination with a L or ROTO skate with the same installation height it forms a safe overall system with 3 load points. For a DUO or two ROTO skates, observe the operating instructions for 4-point supports.

## Technical data of load moving system:

Ø85x87 - Ø25 mm







## Please always observe the operating instructions, their safety instructions and local conditions!

 $V_{max} = 2 \text{ km/h}$