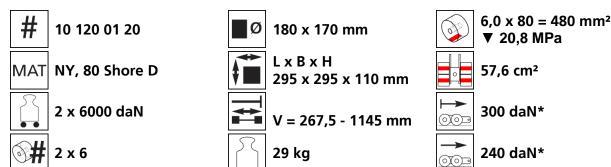

## Fact sheet **ECO-Skate** iN120S







## **Specification:**

Heavy-duty load moving system for the professional indoor heavy load transport on clean, smooth and level floors. Design incl. alignment bar, anti slip rubber pad and high-quality HTS nylon wheels, which are abrasion-resistant and non-marking and suitable for all smooth industrial smooth and level floors. In combination with a L or ROTO skate with the same installation height it forms a safe overall system with 3 load points. For a DUO or two ROTO skates, observe the operating instructions for 4-point supports.

## Technical data of load moving system:

Ø85x87 - Ø25 mm







## Please always observe the operating instructions, their safety instructions and local conditions!

 $V_{max} = 2 \text{ km/h}$