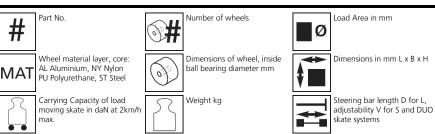

## Technical data of load moving system:

## Please always observe the operating instructions, their safety instructions and local conditions!

00-

| m² of the roller<br>pressure ▼ N / mm² |  |
|----------------------------------------|--|
| area per skate in cm <sup>2</sup>      |  |

Starting resistance\* in daN,

required force to start

moving, under ideal

conditions

Traction\* in daN, required force to move the load at a steady speed of 2 km/h under ideal conditions

\* Varies depending on the tolerances of the floor and ambient situation. All information without guarantee.