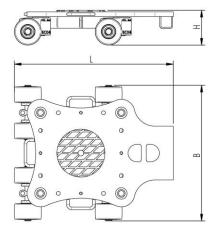

## Fact sheet **ECO-Skate** RFXN12-G ROTO Load moving system, 360 ° rotatable, 3-/4- load points







## Specification:

Heavy-duty load moving system (360°) for the professional indoor heavy load transport on clean, smooth and level floors, incl. individually rotatable high-quality HTS Nylon wheels (abrasion-resistant, non-marking), anti slip rubber pad and attachment for alignment bars or pulling bars in various versions. Multifunctional and flexible due to the ability of block the wheels boxes with pins. It can be used like a fixed rear skates, equipped with an additional turntable like a steerable skate. In combination with an L-, S- or DUO load moving system with the same installation height, it forms a safe overall system with 3 load points (with secured load also as a 4-point system if the operating instructions are observed).

## Technical data of load moving system:



## Please