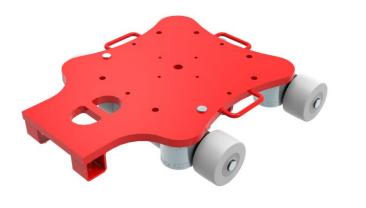

## Fact sheet **ECO-Skate** RFXN12-G ROTO Load moving system, 360 ° rotatable, 3-/4- load points

## Specification:

Heavy-duty load moving system (360°) for the professional indoor heavy load transport on clean, smooth and level floors, incl. individually rotatable high-quality HTS Nylon wheels (abrasion-resistant, non-marking), anti slip rubber pad and attachment for alignment bars or pulling bars in various versions. Multifunctional and flexible due to the ability of block the wheels boxes with pins. It can be used like a fixed rear skates, equipped with an additional turntable like a steerable skate. In combination with an L-, S- or DUO load moving system with the same installation height, it forms a safe overall system with 3 load points (with secured load also as a 4-point system if the operating instructions are observed).