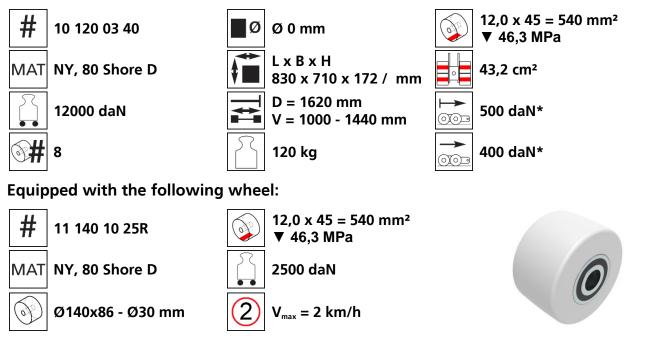

## Technical data of load moving system:

## Please always observe the operating instructions, their safety instructions and local conditions!

00-

| m² of the roller<br>pressure ▼ N / mm² |  |
|----------------------------------------|--|
| area per skate in cm <sup>2</sup>      |  |

Starting resistance\* in daN,

required force to start

moving, under ideal

conditions

Traction\* in daN, required force to move the load at a steady speed of 2 km/h under ideal conditions

\* Varies depending on the tolerances of the floor and ambient situation. All information without guarantee.