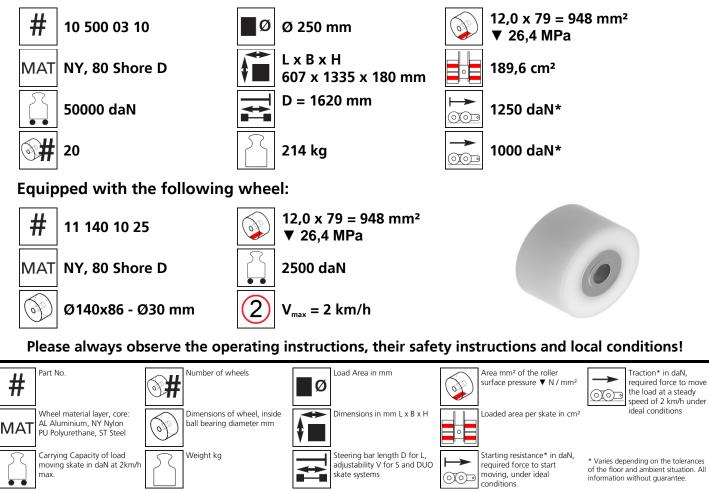

## Fact sheet **ECO-Skate** XN50L

Load moving system, steerable, 3-load points





## **Specification:**

Heavy-duty load moving system for the professional indoor heavy load transport on clean, smooth and level floors, incl. pulling bar with grab handle or pulling eye, turntable with anti slip rubber pad and high-quality HTS nylon wheels, which are abrasion-resistant and non-marking and suitable for all smooth and level floors. In combination with an S or DUO skate system or, if applicable, two ROTO skates with the same installation height it forms a secure overall system with 3 load points.

## Technical data of load moving system: