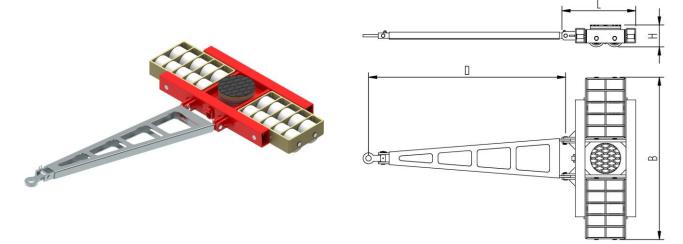

## Fact sheet **ECO-Skate** XN50L

Load moving system, steerable, 3-load points

## **Specification:**

Heavy-duty load moving system for the professional indoor heavy load transport on clean, smooth and level floors, incl. pulling bar with grab handle or pulling eye, turntable with anti slip rubber pad and high-quality HTS nylon wheels, which are abrasion-resistant and non-marking and suitable for all smooth and level floors. In combination with an S or DUO skate system or, if applicable, two ROTO skates with the same installation height it forms a secure overall system with 3 load points.