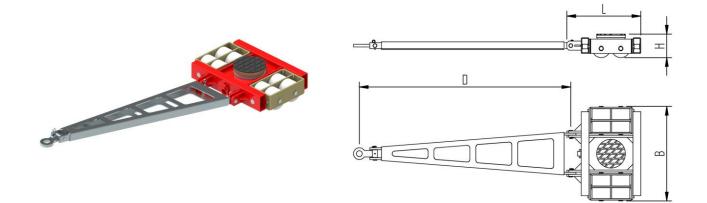

# Fact sheet **ECO-Skate** XN20L

### **Specification:**

Heavy-duty load moving system for the professional indoor heavy load transport on clean, smooth and level floors, incl. pulling bar with grab handle or pulling eye, turntable with anti slip rubber pad and high-quality HTS nylon wheels, which are abrasion-resistant and non-marking and suitable for all smooth and level floors. In combination with an S or DUO skate system or, if applicable, two ROTO skates with the same installation height it forms a secure overall system with 3 load points.