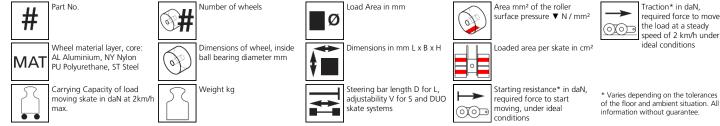

# Fact sheet **ECO-Skate** XN20L







### **Specification:**

Heavy-duty load moving system for the professional indoor heavy load transport on clean, smooth and level floors, incl. pulling bar with grab handle or pulling eye, turntable with anti slip rubber pad and high-quality HTS nylon wheels, which are abrasion-resistant and non-marking and suitable for all smooth and level floors. In combination with an S or DUO skate system or, if applicable, two ROTO skates with the same installation height it forms a secure overall system with 3 load points.

#### Technical data of load moving system:



#### Equipped with the following wheel:



## Please always observe the operating instructions, their safety instructions and local conditions!