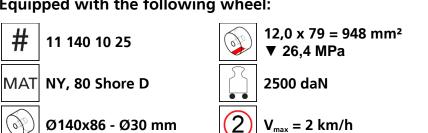

# Fact sheet **ECO-Skate** XN20L







### **Specification:**

Heavy-duty load moving system for the professional indoor heavy load transport on clean, smooth and level floors, incl. pulling bar with grab handle or pulling eye, turntable with anti slip rubber pad and high-quality HTS nylon wheels, which are abrasion-resistant and non-marking and suitable for all smooth and level floors. In combination with an S or DUO skate system or, if applicable, two ROTO skates with the same installation height it forms a secure overall system with 3 load points.

#### Technical data of load moving system:



#### Equipped with the following wheel:



## Please always observe the operating instructions, their safety instructions and local conditions!