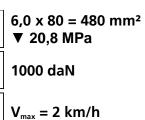

# Fact sheet **ECO-Skate** iN160L









## **Specification:**

Heavy-duty load moving system for the professional indoor heavy load transport on clean, smooth and level floors, incl. pulling bar with handle or pulling eye, turntable with anti slip rubber pad and high-quality HTS nylon wheels, which are abrasion-resistant and non-marking and suitable for all smooth industrial smooth and level floors. In combination with a S, DUO or two ROTO skates with the same installation height, it forms a secure overall system with 3 pickup points.

#### Technical data of load moving system:







## Equipped with the following wheel:









### Please always observe the operating instructions, their safety instructions and local conditions!