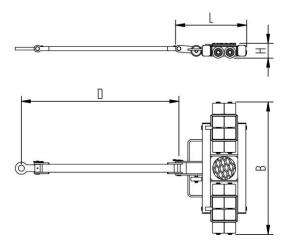

# Fact sheet **ECO-Skate** iN160L









## **Specification:**

Heavy-duty load moving system for the professional indoor heavy load transport on clean, smooth and level floors, incl. pulling bar with handle or pulling eye, turntable with anti slip rubber pad and high-quality HTS nylon wheels, which are abrasion-resistant and non-marking and suitable for all smooth industrial smooth and level floors. In combination with a S, DUO or two ROTO skates with the same installation height, it forms a secure overall system with 3 pickup points.

#### Technical data of load moving system:







## Equipped with the following wheel:









### Please always observe the operating instructions, their safety instructions and local conditions!