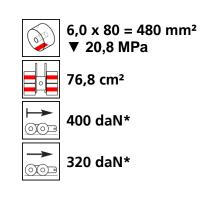

# Fact sheet **ECO-Skate** iN160L









## **Specification:**

Heavy-duty load moving system for the professional indoor heavy load transport on clean, smooth and level floors, incl. pulling bar with handle or pulling eye, turntable with anti slip rubber pad and high-quality HTS nylon wheels, which are abrasion-resistant and non-marking and suitable for all smooth industrial smooth and level floors. In combination with a S, DUO or two ROTO skates with the same installation height, it forms a secure overall system with 3 pickup points.

#### Technical data of load moving system:







## Equipped with the following wheel:









### Please always observe the operating instructions, their safety instructions and local conditions!