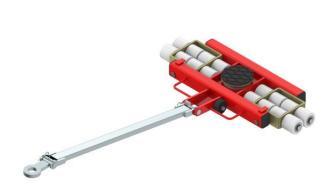

## **Specification:**

Heavy-duty load moving system for the professional indoor heavy load transport on clean, smooth and level floors, incl. pulling bar with handle or pulling eye, turntable with anti slip rubber pad and high-quality HTS nylon wheels, which are abrasion-resistant and non-marking and suitable for all smooth industrial smooth and level floors. In combination with a S, DUO or two ROTO skates with the same installation height, it forms a secure overall system with 3 pickup points.