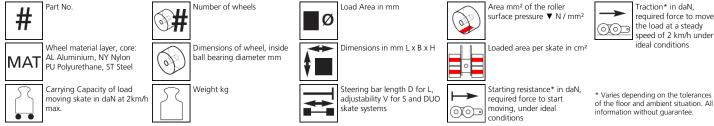

# Fact sheet **ECO-Skate** iN160L









## **Specification:**

Heavy-duty load moving system for the professional indoor heavy load transport on clean, smooth and level floors, incl. pulling bar with handle or pulling eye, turntable with anti slip rubber pad and high-quality HTS nylon wheels, which are abrasion-resistant and non-marking and suitable for all smooth industrial smooth and level floors. In combination with a S, DUO or two ROTO skates with the same installation height, it forms a secure overall system with 3 pickup points.

#### Technical data of load moving system:







## Equipped with the following wheel:









### Please always observe the operating instructions, their safety instructions and local conditions!