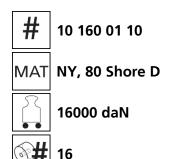

# Fact sheet **ECO-Skate** iN160L









## **Specification:**

Heavy-duty load moving system for the professional indoor heavy load transport on clean, smooth and level floors, incl. pulling bar with handle or pulling eye, turntable with anti slip rubber pad and high-quality HTS nylon wheels, which are abrasion-resistant and non-marking and suitable for all smooth industrial smooth and level floors. In combination with a S, DUO or two ROTO skates with the same installation height, it forms a secure overall system with 3 pickup points.

#### Technical data of load moving system:







## Equipped with the following wheel:









### Please always observe the operating instructions, their safety instructions and local conditions!