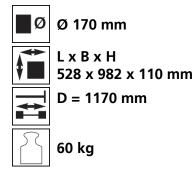

# Fact sheet **ECO-Skate** iN160L









## **Specification:**

Heavy-duty load moving system for the professional indoor heavy load transport on clean, smooth and level floors, incl. pulling bar with handle or pulling eye, turntable with anti slip rubber pad and high-quality HTS nylon wheels, which are abrasion-resistant and non-marking and suitable for all smooth industrial smooth and level floors. In combination with a S, DUO or two ROTO skates with the same installation height, it forms a secure overall system with 3 pickup points.

#### Technical data of load moving system:







## Equipped with the following wheel:









### Please always observe the operating instructions, their safety instructions and local conditions!