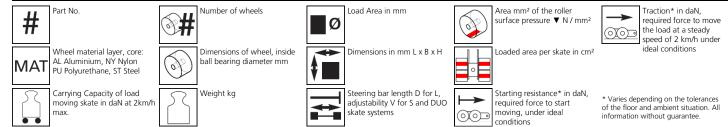

### Technical data of load moving system:

#### Equipped with the following wheel: