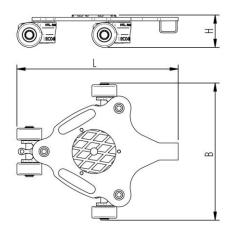

# Fact sheet **ECO-Skate** RN18-G



ROTO Load moving system, 360 ° rotatable, 3-/4- load points





#### **Specification:**

Heavy-duty load moving system (360°) for the professional indoor heavy load transport on clean, smooth and level floors, incl. individually rotatable high-quality HTS Nylon wheels (abrasion-resistant, non-marking), anti slip rubber pad and attachment for alignment bars or pulling bars in various versions. Multifunctional and flexible due to the ability of block the wheels boxes with pins. It can be used like a fixed rear skates, equipped with an additional turntable like a steerable skate. In combination with an L-, S- or DUO load moving system with the same installation height, it forms a safe overall system with 3 load points (with secured load also as a 4-point system if the operating instructions are observed).

### Technical data of load moving system:



##