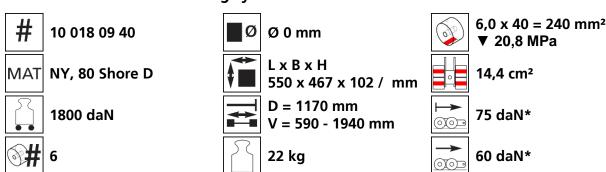

#### **Specification:**

Heavy-duty load moving system (360°) for the professional indoor heavy load transport on clean, smooth and level floors, incl. individually rotatable high-quality HTS Nylon wheels (abrasion-resistant, non-marking), anti slip rubber pad and attachment for alignment bars or pulling bars in various versions. Multifunctional and flexible due to the ability of block the wheels boxes with pins. It can be used like a fixed rear skates, equipped with an additional turntable like a steerable skate. In combination with an L-, S- or DUO load moving system with the same installation height, it forms a safe overall system with 3 load points (with secured load also as a 4-point system if the operating instructions are observed).

### Technical data of load moving system:



#### Equipped with the following wheel:





## Please always observe the operating instructions, their safety instructions and local conditions!