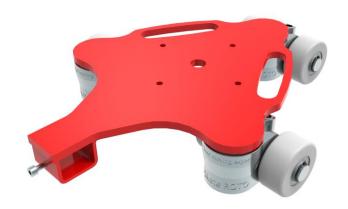

# Fact sheet **ECO-Skate** RN18-G

ROTO Load moving system, 360 ° rotatable, 3-/4- load points

#### **Specification:**

Heavy-duty load moving system (360°) for the professional indoor heavy load transport on clean, smooth and level floors, incl. individually rotatable high-quality HTS Nylon wheels (abrasion-resistant, non-marking), anti slip rubber pad and attachment for alignment bars or pulling bars in various versions. Multifunctional and flexible due to the ability of block the wheels boxes with pins. It can be used like a fixed rear skates, equipped with an additional turntable like a steerable skate. In combination with an L-, S- or DUO load moving system with the same installation height, it forms a safe overall system with 3 load points (with secured load also as a 4-point system if the operating instructions are observed).