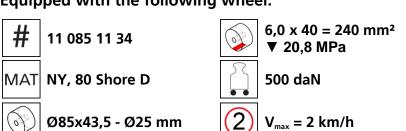

oad moving system (360°) for the professional indoor heavy load transport on clean, smooth and level floors, incl. individually rotatable high-quality HTS Nylon wheels (abrasion-resistant, non-marking), anti slip rubber pad and attachment for alignment bars or pulling bars in various versions. Multifunctional and flexible due to the ability of block the wheels boxes with pins. It can be used like a fixed rear skates, equipped with an additional turntable like a steerable skate. In combination with an L-, S- or DUO load moving system with the same installation height, it forms a safe overall system with 3 load points (with secured load also as a 4-point system if the operating instructions are observed).

### Technical data of load moving system:



#### Equipped with the following wheel:





## Please always observe the operating instructions, their safety instructions and local conditions!