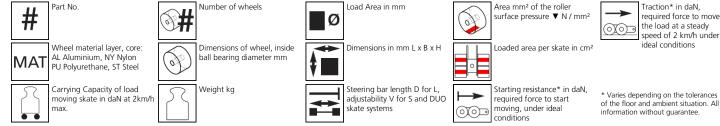

## Technical data of load moving system:

6 kg

 $5.5 \times 37 = 204 \text{ mm}^2$ 

▼ 15,0 MPa

16,3 cm<sup>2</sup>

125 daN\*

75 daN\*

Area mm<sup>2</sup> of the roller