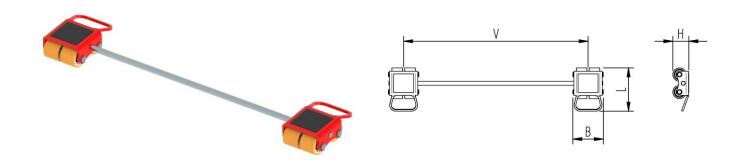

## Fact sheet **ECO-Skate** MINI25S

Load moving system, rear, 3-/4- load points

## **Specification:**

2 x 4

Heavy-duty load moving system for the professional indoor heavy load transport on clean, smooth and level floors, incl. alignment bars, anti-slip rubber pad and high-quality HTS 3-component polyurethane wheels, which are abrasion-resistant, non-marking and cut-resistant as well as suitable for all smooth and level floors with slight unevenness. In combination with a L or ROTO skate with the same installation height it forms a safe overall system with 3 load points. For two ROTO skates, observe the operating instructions for 4-point supports.