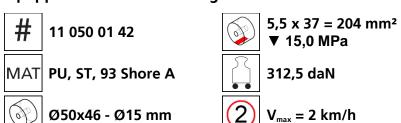

## Technical data of load moving system:

6 kg

 $5.5 \times 37 = 204 \text{ mm}^2$ 

▼ 15,0 MPa

16,3 cm<sup>2</sup>

125 daN\*

75 daN\*

Area mm<sup>2</sup> of the roller