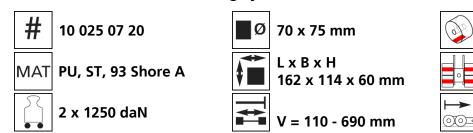

## **Specification:**

2 x 4

Heavy-duty load moving system for the professional indoor heavy load transport on clean, smooth and level floors, incl. alignment bars, anti-slip rubber pad and high-quality HTS 3-component polyurethane wheels, which are abrasion-resistant, non-marking and cut-resistant as well as suitable for all smooth and level floors with slight unevenness. In combination with a L or ROTO skate with the same installation height it forms a safe overall system with 3 load points. For two ROTO skates, observe the operating instructions for 4-point supports.