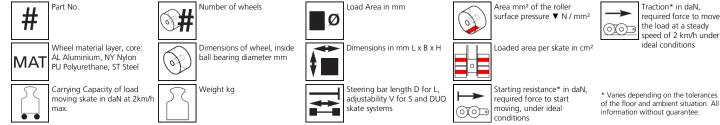

#### Technical data of load moving system:

#### Equipped with the following wheel: