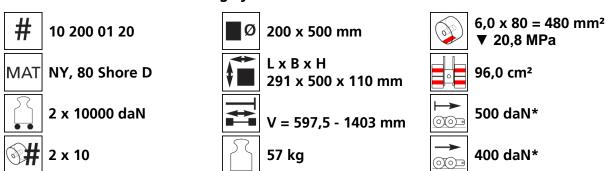

# Fact sheet **ECO-Skate** iN200S







### **Specification:**

Heavy-duty load moving system for the professional indoor heavy load transport on clean, smooth and level floors. Design incl. alignment bar, anti slip rubber pad and high-quality HTS nylon wheels, which are abrasion-resistant and non-marking and suitable for all smooth industrial smooth and level floors. In combination with a L or ROTO skate with the same installation height it forms a safe overall system with 3 load points. For a DUO or two ROTO skates, observe the operating instructions for 4point supports.

#### Technical data of load moving system:



#### Equipped with the following wheel:



## Please always observe the operating instructions, their safety instructions and local conditions!