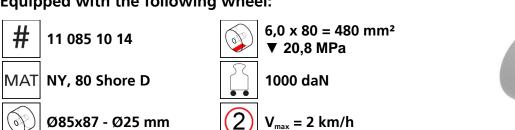

# Fact sheet **ECO-Skate** iN200S







### **Specification:**

Heavy-duty load moving system for the professional indoor heavy load transport on clean, smooth and level floors. Design incl. alignment bar, anti slip rubber pad and high-quality HTS nylon wheels, which are abrasion-resistant and non-marking and suitable for all smooth industrial smooth and level floors. In combination with a L or ROTO skate with the same installation height it forms a safe overall system with 3 load points. For a DUO or two ROTO skates, observe the operating instructions for 4point supports.

#### Technical data of load moving system:



#### Equipped with the following wheel:



## Please always observe the operating instructions, their safety instructions and local conditions!