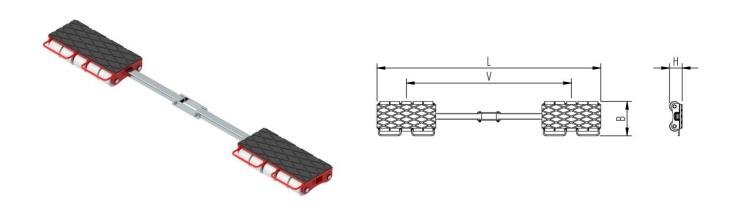

### **Specification:**

Heavy-duty load moving system for the professional indoor heavy load transport on clean, smooth and level floors. Design incl. alignment bar, anti slip rubber pad and high-quality HTS nylon wheels, which are abrasion-resistant and non-marking and suitable for all smooth industrial smooth and level floors. In combination with a L or ROTO skate with the same installation height it forms a safe overall system with 3 load points. For a DUO or two ROTO skates, observe the operating instructions for 4point supports.