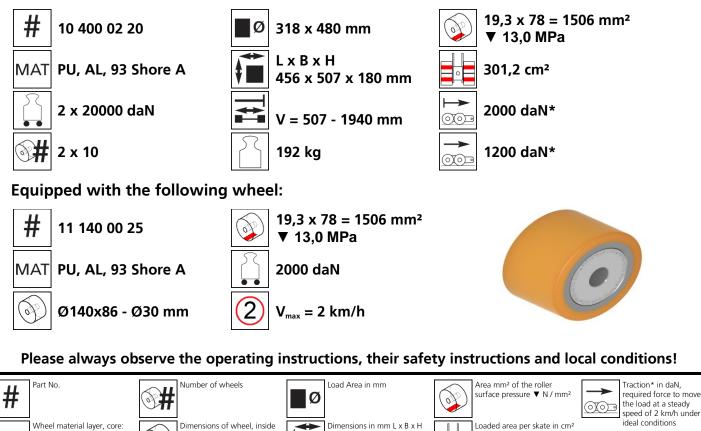

## **Specification:**

AL Aluminium, NY Nylon

PU Polyurethane, ST Steel Carrying Capacity of load

moving skate in daN at 2km/h

MAT

max.

ball bearing diameter mm

Weight kg

## Technical data of load moving system:

Steering bar length D for L,

skate systems

adjustability V for S and DUO

Loaded area per skate in cm<sup>2</sup>

Starting resistance\* in daN,

required force to start

moving, under ideal

conditions

00-

ideal conditions

\* Varies depending on the tolerances of the floor and ambient situation. All information without guarantee.