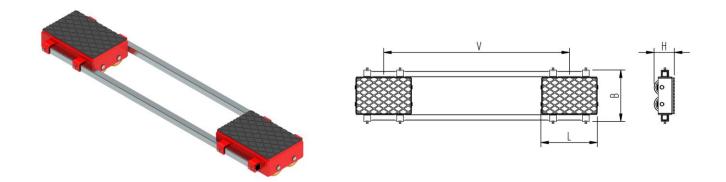

## Fact sheet **ECO-Skate** X40S

Load moving system, rear, 3-/4- load points

б

Heavy-duty load moving system for the professional indoor heavy load transport on clean, smooth and level floors, incl. alignment bars, anti-slip rubber pad and high-guality HTS 3-component polyurethane wheels, which are abrasion-resistant, cut-resistant and non-marking and suitable for all smooth and level floors with slight unevenness. In combination with an L load moving skate with the same installation height it forms a safe overall system with 3 load points. For a DUO system, please observe the operating instructions for 4-point supports.

## Technical data of load moving system:

Steering bar length D for L,

skate systems

adjustability V for S and DUO

Loaded area per skate in cm<sup>2</sup>

Starting resistance\* in daN,

required force to start