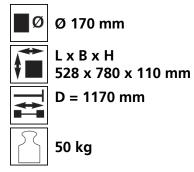

# Fact sheet **ECO-Skate** iN120L



Load moving system, steerable, 3-load points





## **Specification:**

Heavy-duty load moving system for the professional indoor heavy load transport on clean, smooth and level floors, incl. pulling bar with handle or pulling eye, turntable with anti slip rubber pad and high-quality HTS nylon wheels, which are abrasion-resistant and non-marking and suitable for all smooth industrial smooth and level floors. In combination with a S, DUO or two ROTO skates with the same installation height, it forms a secure overall system with 3 pickup points.

#### Technical data of load moving system:







## Equipped with the following wheel:



Ø85x87 - Ø25 mm



6,0 x 80 = 480 mm² ▼ 20,8 MPa

1000 daN





### Please always observe the operating instructions, their safety instructions and local conditions!