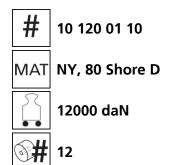

# Fact sheet **ECO-Skate** iN120L



Load moving system, steerable, 3-load points





## **Specification:**

Heavy-duty load moving system for the professional indoor heavy load transport on clean, smooth and level floors, incl. pulling bar with handle or pulling eye, turntable with anti slip rubber pad and high-quality HTS nylon wheels, which are abrasion-resistant and non-marking and suitable for all smooth industrial smooth and level floors. In combination with a S, DUO or two ROTO skates with the same installation height, it forms a secure overall system with 3 pickup points.

#### Technical data of load moving system:







## Equipped with the following wheel:



Ø85x87 - Ø25 mm



6,0 x 80 = 480 mm² ▼ 20,8 MPa

1000 daN





### Please always observe the operating instructions, their safety instructions and local conditions!