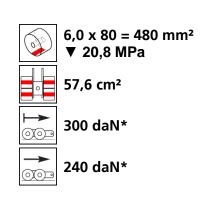

## Equipped with the following wheel:

Ø85x87 - Ø25 mm

6,0 x 80 = 480 mm² ▼ 20,8 MPa

1000 daN