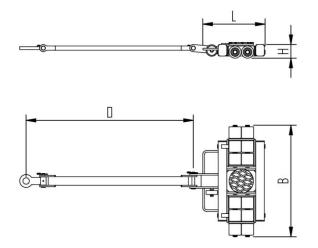

# Fact sheet **ECO-Skate** iN120L



Load moving system, steerable, 3-load points





## **Specification:**

Heavy-duty load moving system for the professional indoor heavy load transport on clean, smooth and level floors, incl. pulling bar with handle or pulling eye, turntable with anti slip rubber pad and high-quality HTS nylon wheels, which are abrasion-resistant and non-marking and suitable for all smooth industrial smooth and level floors. In combination with a S, DUO or two ROTO skates with the same installation height, it forms a secure overall system with 3 pickup points.

#### Technical data of load moving system:







## Equipped with the following wheel:



Ø85x87 - Ø25 mm



6,0 x 80 = 480 mm² ▼ 20,8 MPa

1000 daN





### Please always observe the operating instructions, their safety instructions and local conditions!