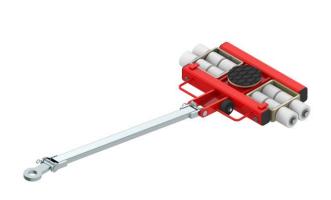

# Fact sheet **ECO-Skate** iN120L

Load moving system, steerable, 3-load points

## **Specification:**

Heavy-duty load moving system for the professional indoor heavy load transport on clean, smooth and level floors, incl. pulling bar with handle or pulling eye, turntable with anti slip rubber pad and high-quality HTS nylon wheels, which are abrasion-resistant and non-marking and suitable for all smooth industrial smooth and level floors. In combination with a S, DUO or two ROTO skates with the same installation height, it forms a secure overall system with 3 pickup points.