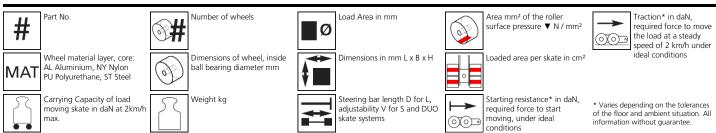

g system, steerable, 3-load points





## **Specification:**

Heavy-duty load moving system for the professional indoor heavy load transport on clean, smooth and level floors, incl. pulling bar with handle or pulling eye, turntable with anti slip rubber pad and high-quality HTS nylon wheels, which are abrasion-resistant and non-marking and suitable for all smooth industrial smooth and level floors. In combination with a S, DUO or two ROTO skates with the same installation height, it forms a secure overall system with 3 pickup points.

#### Technical data of load moving system:







## Equipped with the following wheel:



Ø85x87 - Ø25 mm



6,0 x 80 = 480 mm² ▼ 20,8 MPa

1000 daN





### Please always observe the operating instructions, their safety instructions and local conditions!