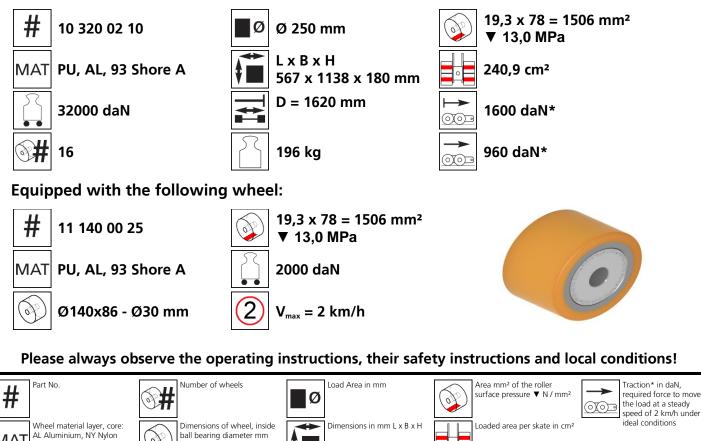

## **Specification:**

MAT

max.

PU Polyurethane, ST Steel Carrying Capacity of load

moving skate in daN at 2km/h

Heavy-duty load moving system for the professional indoor heavy load transport on clean, smooth and level floors, incl. pulling bar with grab handle or pulling eye, turntable with anti-slip rubber pad and high-quality HTS 3-component polyurethane wheels, which are abrasion-resistant, cut-resistant and non-marking as well as suitable for smooth and level floors with slight unevenness. In combination with an S or DUO load moving system with the same installation height, it forms a secure overall system with 3 load points.

## Technical data of load moving system:

б

Weight kg

Steering bar length D for L,

skate systems

adjustability V for S and DUO

\* Varies depending on the tolerances of the floor and ambient situation. All information without guarantee.

Starting resistance\* in daN,

required force to start

moving, under ideal

conditions

00-