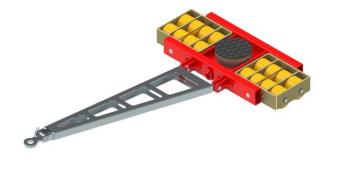

## Fact sheet **ECO-Skate** X32L

Load moving system, steerable, 3-load points

## **Specification:**

MAT

max.

PU Polyurethane, ST Steel Carrying Capacity of load

moving skate in daN at 2km/h

Heavy-duty load moving system for the professional indoor heavy load transport on clean, smooth and level floors, incl. pulling bar with grab handle or pulling eye, turntable with anti-slip rubber pad and high-quality HTS 3-component polyurethane wheels, which are abrasion-resistant, cut-resistant and non-marking as well as suitable for smooth and level floors with slight unevenness. In combination with an S or DUO load moving system with the same installation height, it forms a secure overall system with 3 load points.