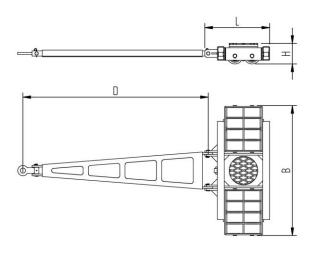

## Technical data of load moving system:

б

Weight kg

Steering bar length D for L,

skate systems

adjustability V for S and DUO

\* Varies depending on the tolerances of the floor and ambient situation. All information without guarantee.