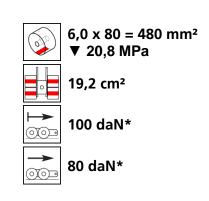

# Fact sheet **ECO-Skate** iN40L









## **Specification:**

Heavy-duty load moving system for the professional indoor heavy load transport on clean, smooth and level floors, incl. pulling bar with handle or pulling eye, turntable with anti slip rubber pad and high-quality HTS nylon wheels, which are abrasion-resistant and non-marking and suitable for all smooth industrial smooth and level floors. In combination with a S, DUO or two ROTO skates with the same installation height, it forms a secure overall system with 3 pickup points.

#### Technical data of load moving system:







### Equipped with the following wheel:







 $V_{max} = 2 \text{ km/h}$ 



## Please always observe the operating instructions, their safety instructions and local conditions!