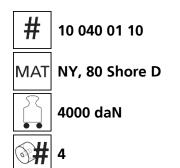

#### Technical data of load moving system:

### Equipped with the following wheel:

 $V_{max} = 2 \text{ km/h}$ 