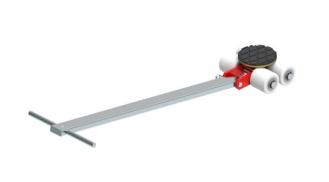

## **Specification:**

Heavy-duty load moving system for the professional indoor heavy load transport on clean, smooth and level floors, incl. pulling bar with handle or pulling eye, turntable with anti slip rubber pad and high-quality HTS nylon wheels, which are abrasion-resistant and non-marking and suitable for all smooth industrial smooth and level floors. In combination with a S, DUO or two ROTO skates with the same installation height, it forms a secure overall system with 3 pickup points.