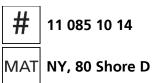

# Fact sheet **ECO-Skate** iN40L









## **Specification:**

Heavy-duty load moving system for the professional indoor heavy load transport on clean, smooth and level floors, incl. pulling bar with handle or pulling eye, turntable with anti slip rubber pad and high-quality HTS nylon wheels, which are abrasion-resistant and non-marking and suitable for all smooth industrial smooth and level floors. In combination with a S, DUO or two ROTO skates with the same installation height, it forms a secure overall system with 3 pickup points.

#### Technical data of load moving system:







### Equipped with the following wheel:







 $V_{max} = 2 \text{ km/h}$ 



## Please always observe the operating instructions, their safety instructions and local conditions!