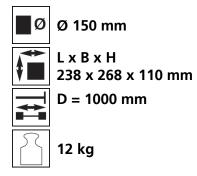

# Fact sheet **ECO-Skate** iN40L









## **Specification:**

Heavy-duty load moving system for the professional indoor heavy load transport on clean, smooth and level floors, incl. pulling bar with handle or pulling eye, turntable with anti slip rubber pad and high-quality HTS nylon wheels, which are abrasion-resistant and non-marking and suitable for all smooth industrial smooth and level floors. In combination with a S, DUO or two ROTO skates with the same installation height, it forms a secure overall system with 3 pickup points.

#### Technical data of load moving system:







### Equipped with the following wheel:







 $V_{max} = 2 \text{ km/h}$ 



## Please always observe the operating instructions, their safety instructions and local conditions!