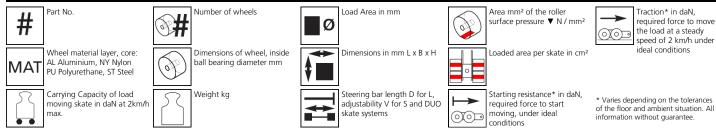

# Fact sheet **ECO-Skate** iN40L









## **Specification:**

Heavy-duty load moving system for the professional indoor heavy load transport on clean, smooth and level floors, incl. pulling bar with handle or pulling eye, turntable with anti slip rubber pad and high-quality HTS nylon wheels, which are abrasion-resistant and non-marking and suitable for all smooth industrial smooth and level floors. In combination with a S, DUO or two ROTO skates with the same installation height, it forms a secure overall system with 3 pickup points.

#### Technical data of load moving system:







### Equipped with the following wheel:







 $V_{max} = 2 \text{ km/h}$ 



## Please always observe the operating instructions, their safety instructions and local conditions!