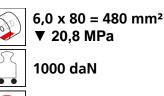

# Fact sheet **ECO-Skate** iN40L









## **Specification:**

Heavy-duty load moving system for the professional indoor heavy load transport on clean, smooth and level floors, incl. pulling bar with handle or pulling eye, turntable with anti slip rubber pad and high-quality HTS nylon wheels, which are abrasion-resistant and non-marking and suitable for all smooth industrial smooth and level floors. In combination with a S, DUO or two ROTO skates with the same installation height, it forms a secure overall system with 3 pickup points.

#### Technical data of load moving system:







### Equipped with the following wheel:







 $V_{max} = 2 \text{ km/h}$ 



## Please always observe the operating instructions, their safety instructions and local conditions!