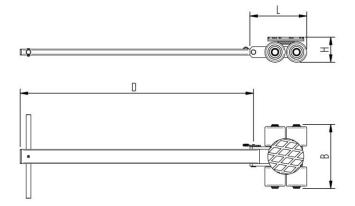

# Fact sheet **ECO-Skate** iN40L









## **Specification:**

Heavy-duty load moving system for the professional indoor heavy load transport on clean, smooth and level floors, incl. pulling bar with handle or pulling eye, turntable with anti slip rubber pad and high-quality HTS nylon wheels, which are abrasion-resistant and non-marking and suitable for all smooth industrial smooth and level floors. In combination with a S, DUO or two ROTO skates with the same installation height, it forms a secure overall system with 3 pickup points.

#### Technical data of load moving system:







### Equipped with the following wheel:







 $V_{max} = 2 \text{ km/h}$ 



## Please always observe the operating instructions, their safety instructions and local conditions!